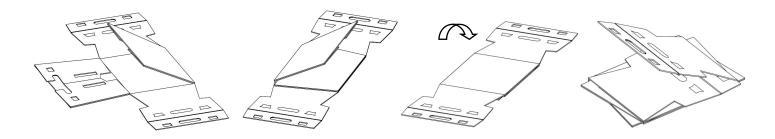

## **Instructions for Tote Bin Folding to Compact Size**

1. Fold two attached flaps onto side panels.

2.

- Fold one side panel with folded flaps onto the bottom panel.
- 3. Fold the opposite side panel with folded flaps onto the side panel.
- 4. Flip the entire pack.
- 5. Fold over one long side panel onto bottom panel.6. Fold over the other long side panel.