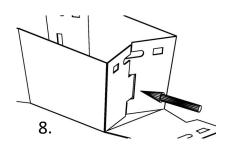

## Disassembly

- 7. Push all snap fits back out.
- 8. Push both flaps inward to disengage.

DO NOT tear flaps apart to disassemble.

Web: www.ReusePac.com Email: info@ResuePac.com