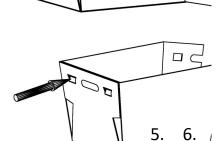

## **Assembly**

- 1. Raise side panels with attached flaps.
- 2. Fold side flaps into the bin, point tab to slot and insert.
- 3. Pull back inserted flaps to bin side to interlock.
- 4. Fold up long side panel.
- 5. Fold down the top panel to inside over flaps.
- 6. Hold panels tight from inside, push snap fits in thru slots.