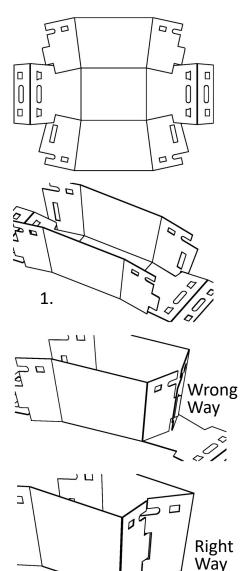

## **Assembly**

- 1. Raise side panels with attached flaps.
- 2. Fold side flaps into the bin, point tab to slot and insert.
- 3. Pull back inserted flaps to bin side to interlock.
- 4. Fold up long side panel.
- 5. Fold down the top panel to inside over flaps.
- 6. Hold panels tight from inside, push snap fits in thru slots.