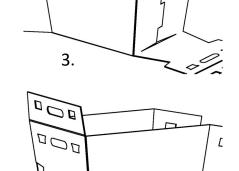

## **Assembly**

- 1. Raise side panels with attached flaps.
- 2. Fold side flaps into the bin, point tab to slot and insert.
- 3. Pull back inserted flaps to bin side to interlock.
- 4. Fold up long side panel.
- 5. Fold down the top panel to inside over flaps.
- 6. Hold panels tight from inside, push snap fits in thru slots.