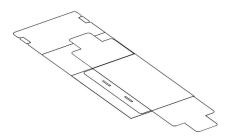

## **Assembly**

- 1. Raise side panels with attached two flaps.
- 2. Fold flaps into the box, point tab to slot and insert.
- 3. Pull back inserted flaps to box side to interlock.
- 4. Fold up the long side panel.
- 5. Hold flaps tight from inside, push snap fits in thru slots.
- 6. Fold down top edges, insert lid tabs into respective slots.

## Disassembly

- 7. Push all snap fits back out.
- 8. Push both flaps inward to disengage.

DO NOT tear flaps apart to disassemble.

Web: www.ReusePac.com Email: Info@ReusePac.com









**Instructions for Box Collapse Folding to Compact Size** 

Right Way

2.



1. Fold over one side panel with two flaps onto the bottom panel.



4. Flip the entire set.



2. Fold over two flaps onto the side panel.



5. Fold over the other side panel with two flaps onto the bottom panel.



3. Fold over one long side panel down toward the middle.



Made in China