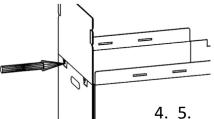

## Disassembly

- 7. Push all snap fits back out.
- 8. Push both flaps inward to disengage.

DO NOT tear flaps apart to disassemble.

Web: www.ReusePac.com Email: Info@ReusePac.com

**Instructions for Box Collapse Folding to Compact Size** 