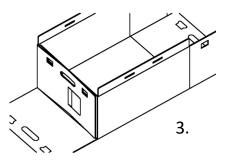

## **Assembly**

- 1. Raise side panels with attached two flaps.
- 2. Fold flaps into the box, point tab to slot and insert.
- 3. Pull back inserted flaps to box side to interlock.
- 4. Fold up the long side panel.
- 5. Hold flaps tight from inside, push snap fits in thru slots.
- 6. Fold down top edges, insert lid tabs into respective slots.

## Disassembly

- 7. Push all snap fits back out.
- 8. Push both flaps inward to disengage.

DO NOT tear flaps apart to disassemble.

Web: www.ReusePac.com Email: Info@ReusePac.com









**Instructions for Box Collapse Folding to Compact Size** 

Right Way

2.



1. Fold over one side panel with two flaps onto the bottom panel.



4. Flip the entire set.



2. Fold over two flaps onto the side panel.



5. Fold over the other side panel with two flaps onto the bottom panel.



3. Fold over one long side panel down toward the middle.



Made in China