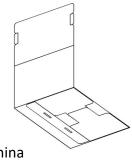

## **Assembly**

- 1. Raise side panels with attached two flaps.
- 2. Fold flaps into the box, point tab to slot and insert.
- 3. Pull back inserted flaps to box side to interlock.
- 4. Fold up the long side panel.
- 5. Hold flaps tight from inside, push snap fits in thru slots.
- 6. Fold down top edges, insert lid tabs into respective slots.

## Disassembly

- 7. Push all snap fits back out.
- 8. Push both flaps inward to disengage.

DO NOT tear flaps apart to disassemble.

Web: www.ReusePac.com Email: Info@ReusePac.com

**Instructions for Box Collapse Folding to Compact Size** 

Right Way

2.

1. Fold over one side panel with two flaps onto the bottom panel.

4. Flip the entire set.

2. Fold over two flaps onto the side panel.

5. Fold over the other side panel with two flaps onto the bottom panel.

3. Fold over one long side panel down toward the middle.

Made in China