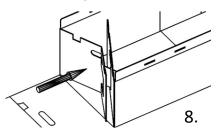

## Disassembly

- 7. Push all snap fits back out.
- 8. Push both flaps inward to disengage.

DO NOT tear flaps apart to disassemble.

Web: www.ReusePac.com Email: Info@ReusePac.com

**Instructions for Box Collapse Folding to Compact Size** 