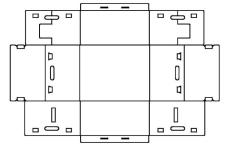

## **Assembly**

- 1. Raise side panels with attached two flaps.
- 2. Fold flaps into the box, point tab to slot and insert.
- 3. Pull back inserted flaps to box side to interlock.
- 4. Fold up the long side panel.
- 5. Hold flaps tight from inside, push snap fits in thru slots.
- 6. Fold down top edges, insert lid tabs into respective slots.

## Disassembly

- 7. Push all snap fits back out.
- 8. Push both flaps inward to disengage.

DO NOT tear flaps apart to disassemble.

Web: www.ReusePac.com Email: Info@ReusePac.com

**Instructions for Box Collapse Folding to Compact Size** 