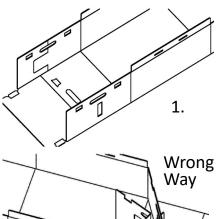

Right Way

2.

1. Fold over one side panel with two flaps onto the bottom panel.

4. Flip the entire set.

2. Fold over two flaps onto the side panel.

5. Fold over the other side panel with two flaps onto the bottom panel.