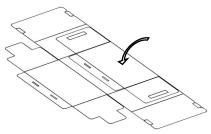

Right Way

2.

1. Fold over one side panel with two flaps onto the bottom panel.

4. Flip the entire set.

2. Fold over two flaps onto the side panel.

5. Fold over the other side panel with two flaps onto the bottom panel.

3. Fold over one long side panel down toward the middle.

Made in China