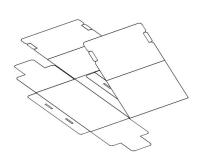

Right Way

2.

1. Fold over one side panel with two flaps onto the bottom panel.

4. Flip the entire set.

2. Fold over two flaps onto the side panel.

5. Fold over the other side panel with two flaps onto the bottom panel.