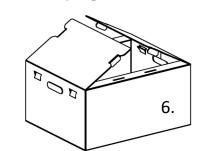

## **Assembly**

- 1. Raise side panels with attached two flaps.
- 2. Fold flaps into the box, point tab to slot and insert.
- 3. Pull back inserted flaps to box side to interlock.
- 4. Fold up the long side panel.
- 5. Hold flaps tight from inside, push snap fits in thru slots.
- 6. Fold down top edges, insert lid tabs into respective slots.

## Disassembly

- 7. Push all snap fits back out.
- 8. Push both flaps inward to disengage.

DO NOT tear flaps apart to disassemble.

Web: www.ReusePac.com Email: Info@ReusePac.com

**Instructions for Box Collapse Folding to Compact Size** 