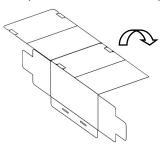

Right Way

2.

1. Fold over one side panel with two flaps onto the bottom panel.

4. Flip the entire set.

2. Fold over two flaps onto the side panel.

5. Fold over the other side panel with two flaps onto the bottom panel.

3. Fold over one long side panel down toward the middle.

Made in China