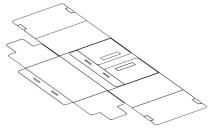

Right Way

2.

1. Fold over one side panel with two flaps onto the bottom panel.

4. Flip the entire set.

2. Fold over two flaps onto the side panel.

5. Fold over the other side panel with two flaps onto the bottom panel.

3. Fold over one long side panel down toward the middle.

Made in China