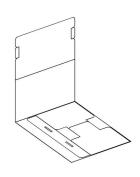

## Instructions for Box Assembly

## **Assembly**

- 1. Raise side panels with attached two flaps.
- 2. Fold flaps into the box, point tab to slot and insert.
- 3. Pull back inserted flaps to box side to interlock.
- 4. Fold up the long side panel.
- 5. Hold flaps tight from inside, push snap fits in thru slots.
- 6. Insert lid tabs into respective slots.

- 7. Push all snap fits back out.
- 8. Push both flaps inward to disengage.

DO NOT tear flaps apart to disassemble.