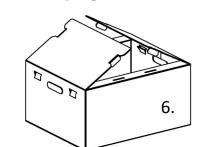

## **Assembly**

- 1. Raise side panels with attached two flaps.
- 2. Fold flaps into the box, point tab to slot and insert.
- 3. Pull back inserted flaps to box side to interlock.
- 4. Fold up the long side panel.
- 5. Hold flaps tight from inside, push snap fits in thru slots.
- 6. Insert lid tabs into respective slots.

- 7. Push all snap fits back out.
- 8. Push both flaps inward to disengage.

DO NOT tear flaps apart to disassemble.