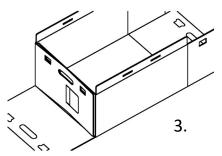

## **Assembly**

- 1. Raise side panels with attached two flaps.
- 2. Fold flaps into the box, point tab to slot and insert.
- 3. Pull back inserted flaps to box side to interlock.
- 4. Fold up the long side panel.
- 5. Hold flaps tight from inside, push snap fits in thru slots.
- 6. Insert lid tabs into respective slots.