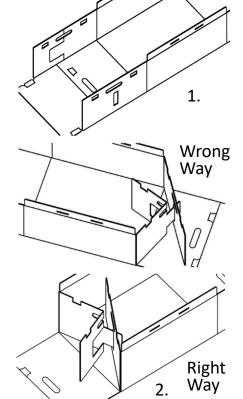

## **Assembly**

- 1. Raise side panels with attached two flaps.
- 2. Fold flaps into the box, point tab to slot and insert.
- 3. Pull back inserted flaps to box side to interlock.
- 4. Fold up the long side panel.
- 5. Hold flaps tight from inside, push snap fits in thru slots.
- 6. Insert lid tabs into respective slots.

- 7. Push all snap fits back out.
- 8. Push both flaps inward to disengage.

DO NOT tear flaps apart to disassemble.