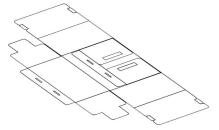

## **Instructions for Box Collapse Folding to Compact Size**

1. Fold over one side panel with two flaps onto the bottom panel.

4. Flip the entire set.

2. Fold over two flaps onto the side panel.

5. Fold over the other side panel with two flaps onto the bottom panel.

3. Fold over one long side panel down toward the middle.