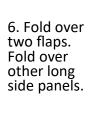

## **Instructions for Box Collapse Folding to Compact Size**

1. Fold over one side panel with two flaps onto the bottom panel.

4. Flip the entire set.

2. Fold over two flaps onto the side panel.

5. Fold over the other side panel with two flaps onto the bottom panel.

3. Fold over one long side panel down toward the middle.