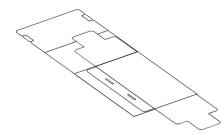

## **Instructions for Box Collapse Folding to Compact Size**

1. Fold over one side panel with two flaps onto the bottom panel.

4. Flip the entire set.

2. Fold over two flaps onto the side panel.

5. Fold over the other side panel with two flaps onto the bottom panel.

3. Fold over one long side panel down toward the middle.