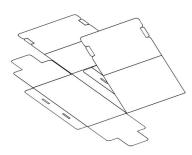

## **Assembly**

- 1. Raise side panels with attached two flaps.
- 2. Fold flaps into the box, point tab to slot and insert.
- 3. Pull back inserted flaps to box side to interlock.
- 4. Fold up the long side panel.
- 5. Hold flaps tight from inside, push snap fits in thru slots.
- 6. Insert lid tabs into respective slots.

- 7. Push all snap fits back out.
- 8. Push both flaps inward to disengage.

DO NOT tear flaps apart to disassemble.