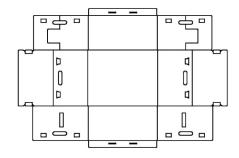

## Instructions for Box Assembly

## **Assembly**

- 1. Raise side panels with attached two flaps.
- 2. Fold flaps into the box, point tab to slot and insert.
- 3. Pull back inserted flaps to box side to interlock.
- 4. Fold up the long side panel.
- 5. Hold flaps tight from inside, push snap fits in thru slots.
- 6. Insert lid tabs into respective slots.