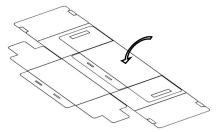

## **Instructions for Box Collapse Folding to Compact Size**

1. Fold over one side panel with two flaps onto the bottom panel.

4. Flip the entire set.

2. Fold over two flaps onto the side panel.

5. Fold over the other side panel with two flaps onto the bottom panel.

3. Fold over one long side panel down toward the middle.