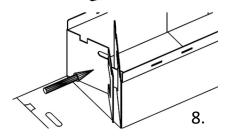

- 7. Push all snap fits back out.
- 8. Push both flaps inward to disengage.

DO NOT tear flaps apart to disassemble.