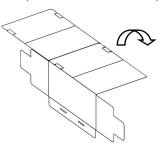

## **Instructions for Box Collapse Folding to Compact Size**

1. Fold over one side panel with two flaps onto the bottom panel.

4. Flip the entire set.

2. Fold over two flaps onto the side panel.

5. Fold over the other side panel with two flaps onto the bottom panel.

3. Fold over one long side panel down toward the middle.