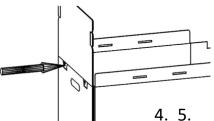

## **Assembly**

- 1. Raise side panels with attached two flaps.
- 2. Fold flaps into the box, point tab to slot and insert.
- 3. Pull back inserted flaps to box side to interlock.
- 4. Fold up the long side panel.
- 5. Hold flaps tight from inside, push snap fits in thru slots.
- 6. Insert lid tabs into respective slots.

- 7. Push all snap fits back out.
- 8. Push both flaps inward to disengage.

DO NOT tear flaps apart to disassemble.