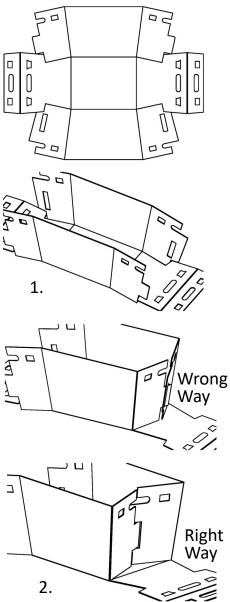

## Assembly

- 1. Raise side panels with attached flaps.
- 2. Fold flaps into the bin, point tab to slot and insert.
- 3. Pull back inserted flaps to bin side to interlock.
- 4. Fold up long side panel.
- 5. Fold down the top panel to inside over flaps.
- 6. Hold panels tight from inside, push snap fits in thru slots.

## Disassembly

- 7. Push all snap fits back out.
- 8. Push both flaps inward to disengage.
  DO NOT tear flaps apart to disassemble.