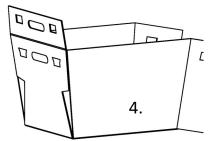

## Assembly

- 1. Raise side panels with attached flaps.
- 2. Fold flaps into the bin, point tab to slot and insert.
- 3. Pull back inserted flaps to bin side to interlock.
- 4. Fold up long side panel.
- 5. Fold down the top panel to inside over flaps.
- 6. Hold panels tight from inside, push snap fits in thru slots.