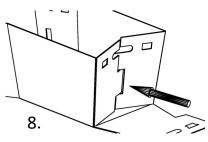

## Disassembly

- 7. Push all snap fits back out.
- 8. Push both flaps inward to disengage.
  DO NOT tear flaps apart to disassemble.