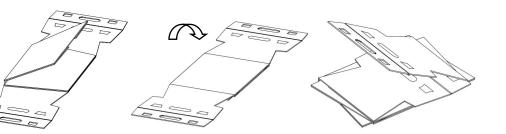

## Instructions for Tote Bin Folding to Compact Size

- 1. Fold two attached flaps onto side panels.
- 2. Fold one side panel with folded flaps onto the bottom panel.

3. Fold the opposite side panel with folded flaps onto the side panel.

4. Flip the entire pack.

 Fold over one long side panel onto bottom panel.
 Fold over the other long side panel.