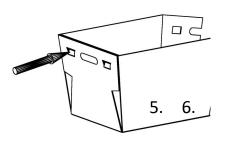

## Assembly

- 1. Raise side panels with attached flaps.
- 2. Fold flaps into the bin, point tab to slot and insert.
- 3. Pull back inserted flaps to bin side to interlock.
- 4. Fold up long side panel.
- 5. Fold down the top panel to inside over flaps.
- 6. Hold panels tight from inside, push snap fits in thru slots.

## Disassembly

- 7. Push all snap fits back out.
- 8. Push both flaps inward to disengage.
  DO NOT tear flaps apart to disassemble.