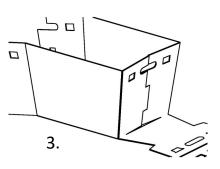

## Assembly

- 1. Raise side panels with attached flaps.
- 2. Fold flaps into the bin, point tab to slot and insert.
- 3. Pull back inserted flaps to bin side to interlock.
- 4. Fold up long side panel.
- 5. Fold down the top panel to inside over flaps.
- 6. Hold panels tight from inside, push snap fits in thru slots.