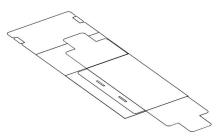

## Instructions for Tote Bin Folding to Compact Size

3. Fold opposite side panel and flaps onto the side panel.

4. Flip over the entire pack.

5. Fold over long side panel onto bottom panel. 6. Fold over other long side panel.

### Instructions for Box Collapse Folding to Compact Size

1. Fold over one side panel with two flaps onto the bottom panel.

4. Flip over the entire set.

2. Fold over two flaps onto the side panel.

5. Fold over the other side panel with two flaps onto the bottom panel.

3. Fold over long side panels.

6. Fold over two flaps. Fold over other long side panels.