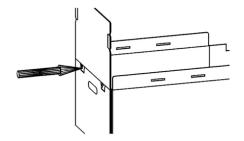

#### Assembly

 Push flaps inside the box, point tab to slot and insert. 2. Pull back inserted flaps to box side to interlock. 3. Fold up long side panel. (Tote bin: Fold down top flap) 4. Hold flaps tight from inside, push snap fit in through slots. 5. Insert tabs into respective slots.

#### Disassembly

1. Push snap fit back out. 2. Push both flaps inwards to disengage. Do NOT tear apart flaps to disassemble.