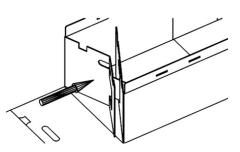

#### Assembly

 Push flaps inside the box, point tab to slot and insert. 2. Pull back inserted flaps to box side to interlock. 3. Fold up long side panel. (Tote bin: Fold down top flap) 4. Hold flaps tight from inside, push snap fit in through slots. 5. Insert tabs into respective slots.

#### Disassembly

1. Push snap fit back out. 2. Push both flaps inwards to disengage. Do NOT tear apart flaps to disassemble.