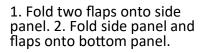

## Instructions for Tote Bin Folding to Compact Size

3. Fold opposite side panel and flaps onto the side panel.

4. Flip over the entire pack.

5. Fold over long side panel onto bottom panel. 6. Fold over other long side panel.

### Instructions for Box Collapse Folding to Compact Size

1. Fold over one side panel with two flaps onto the bottom panel.

4. Flip over the entire set.

2. Fold over two flaps onto the side panel.

5. Fold over the other side panel with two flaps onto the bottom panel.