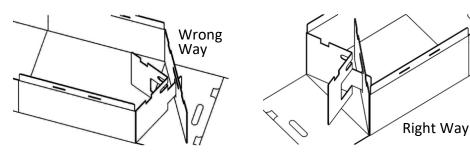

#### Assembly

 Push flaps inside the box, point tab to slot and insert. 2. Pull back inserted flaps to box side to interlock. 3. Fold up long side panel. (Tote bin: Fold down top flap) 4. Hold flaps tight from inside, push snap fit in through slots. 5. Insert tabs into respective slots.