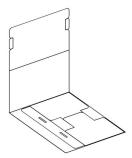

#### Assembly

 Push flaps inside the box, point tab to slot and insert. 2. Pull back inserted flaps to box side to interlock. 3. Fold up long side panel. (Tote bin: Fold down top flap) 4. Hold flaps tight from inside, push snap fit in through slots. 5. Insert tabs into respective slots.

#### Disassembly

1. Push snap fit back out. 2. Push both flaps inwards to disengage. Do NOT tear apart flaps to disassemble.