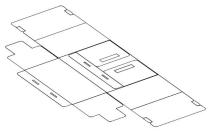

3. Fold over long side panels.

6. Fold over two flaps. Fold over other long side panels.