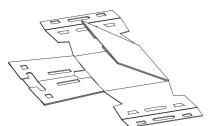

## Instructions for Tote Bin Folding to Compact Size

3. Fold opposite side panel and flaps onto the side panel.

4. Flip over the entire pack.

5. Fold over long side panel onto bottom panel. 6. Fold over other long side panel.

### Instructions for Box Collapse Folding to Compact Size

1. Fold over one side panel with two flaps onto the bottom panel.

4. Flip over the entire set.

2. Fold over two flaps onto the side panel.

5. Fold over the other side panel with two flaps onto the bottom panel.

3. Fold over long side panels.

6. Fold over two flaps. Fold over other long side panels.