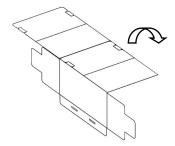

## Instructions for Tote Bin Folding to Compact Size

3. Fold opposite side panel and flaps onto the side panel.

4. Flip over the entire pack.

5. Fold over long side panel onto bottom panel. 6. Fold over other long side panel.