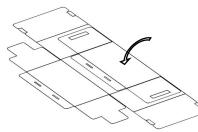

### Instructions for Box Collapse Folding to Compact Size

1. Fold over one side panel with two flaps onto the bottom panel.

4. Flip over the entire set.

2. Fold over two flaps onto the side panel.

5. Fold over the other side panel with two flaps onto the bottom panel.