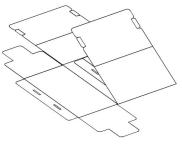

## Instructions for Tote Bin Folding to Compact Size

3. Fold opposite side panel and flaps onto the side panel.

4. Flip over the entire pack.

5. Fold over long side panel onto bottom panel. 6. Fold over other long side panel.

### Instructions for Box Collapse Folding to Compact Size

1. Fold over one side panel with two flaps onto the bottom panel.

4. Flip over the entire set.

2. Fold over two flaps onto the side panel.

5. Fold over the other side panel with two flaps onto the bottom panel.

3. Fold over long side panels.

6. Fold over two flaps. Fold over other long side panels.