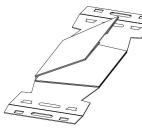

## Instructions for Tote Bin Folding to Compact Size

3. Fold opposite side panel and flaps onto the side panel.

4. Flip over the entire pack.

5. Fold over long side panel onto bottom panel. 6. Fold over other long side panel.

### Instructions for Box Collapse Folding to Compact Size

1. Fold over one side panel with two flaps onto the bottom panel.

4. Flip over the entire set.

2. Fold over two flaps onto the side panel.

5. Fold over the other side panel with two flaps onto the bottom panel.