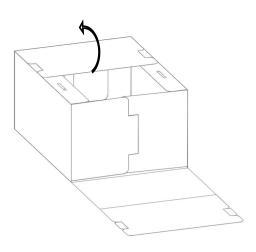

## **ReusePac** Interlock Flap Reusable Box Instructions

Step5. Raise side panel. Hold flap to panel tight together near snap fit pin. Use finger or pen to push snap fit pin middle, bending thru the slot.

**Step4.** Pull back flaps to the sides to interlock.

**Step6.** Snap fit pin all the way inside, lock against the slot vertical sides.

**Step7.** Push down flaps and locking tabs into locking slots to close the box.