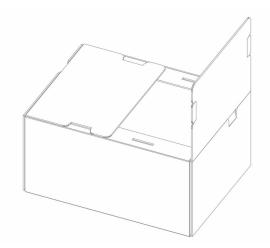

## **ReusePac** Interlock Flap Reusable Box Instructions

Step5. Raise side panel. Hold flap to panel tight together near snap fit pin. Use finger or pen to push snap fit pin middle, bending thru the slot.

**Step4.** Pull back flaps to the sides to interlock.

**Step6.** Snap fit pin all the way inside, lock against the slot vertical sides.

**Step7.** Push down flaps and locking tabs into locking slots to close the box.