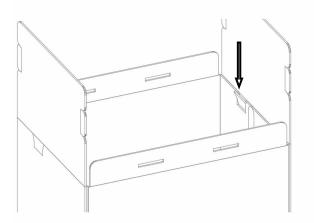

**Step4.** Pull back flaps to the sides to interlock.

**Step6.** Snap fit pin all the way inside, lock against the slot vertical sides.

**Step7.** Push down flaps and locking tabs into locking slots to close the box.