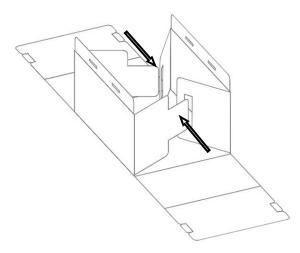

**Step4.** Pull back flaps to the sides to interlock.

**Step6.** Snap fit pin all the way inside, lock against the slot vertical sides.

**Step7.** Push down flaps and locking tabs into locking slots to close the box.

## Disassembly

**Step1.** Push the middle of snap fit pins back, bending thru the slots. Or simply pull away side panel to disengage the snap fit.

**Step2.** Pull flaps up and side panels down from the box top and sides.

**Step3.** Push the middle in until all the flaps are disengaged from the interlocks. DO NOT pull panels or flaps side ways to disassemble.

Polypropylene material that the boxes are made of is 100% recyclable.