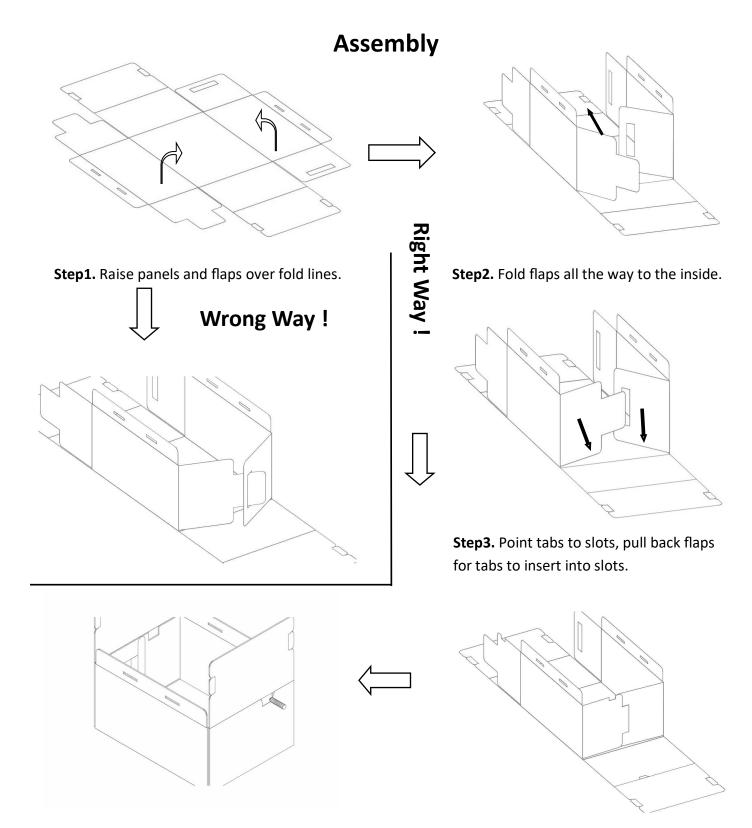

## **ReusePac** Interlock Flap Reusable Box Instructions

Step5. Raise side panel. Hold flap to panel tight together near snap fit pin. Use finger or pen to push snap fit pin middle, bending thru the slot.

**Step4.** Pull back flaps to the sides to interlock.

**Step6.** Snap fit pin all the way inside, lock against the slot vertical sides.

**Step7.** Push down flaps and locking tabs into locking slots to close the box.